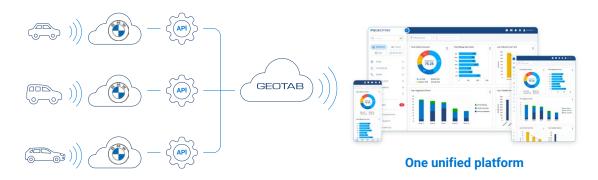

### View and manage all your BMW Group vehicle data, both EVs and ICE vehicles, on Geotab's easy-to-use fleet management platform for quicker insights and better informed decision-making.

BMW Group vehicles with factory-installed telematics hardware monitor vehicle performance, vehicle status and more. With centralised access to the connected BMW Connected FleetData<sup>1,2</sup> via the MyGeotab platform, get the power to better analyse the vehicle data received from data points including GPS tracking, tyre pressure along with electric vehicle signals such as State of Charge (SOC), charging data, engine maintenance data and more. BMW Connected FleetData service is to be enabled for receiving vehicle status information for BMW and MINI vehicles and on MyGeotab platform.

#### One open integrated platform:

EV data, including state of charge, charging status, range remaining and many more along with GPS tracking and internal combustion engine (ICE) vehicle data provide actionable insights on Geotab's open platform, MyGeotab.